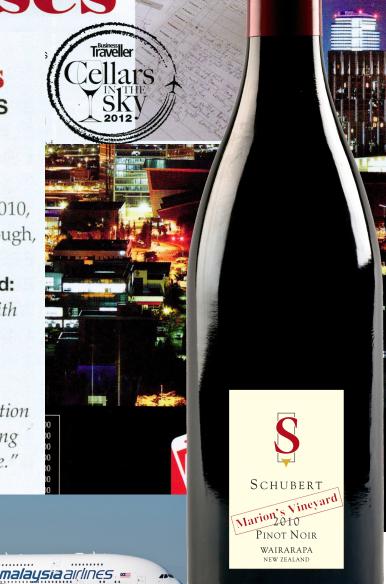

Tavel er

**Malaysian Airlines** 

is serving the Schubert Pinot
Noir Marion's Vineyard 2010
exclusively on the Airbus 380 in
their new First Class.

**AIRLINES THAT** 

ENTERED Aer Lingus

Air Astana

Air Canada

## 1 Malaysia Airlines

Schubert Marion's Vineyard Pinot Noir, 2010, Wairarapa, Martinborough, New Zealand

## What the judges said:

"Wonderful and ripe with sweet aromas of cassis, damson and red fruits. Pure, dark, vibrant and intense with good evolution and soft tannins. A young wine, but very drinkable."

Score: 95